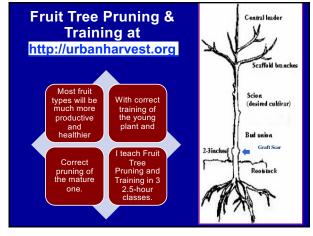

 Pruning

 Best Fruits

 When to Plant the Tree

 Deciduous trees should be planted as soon as they are dormant Nov. to Feb. Earlier is better.

 Semi-tropicals should be kept in pots until all danger of frost passes.

 If temperatures forecasts are below 40°, bring these indoors over night.

 Put them outside when temperatures go back up.

 Plant semi-tropicals in mid-March.

80

 Site the plant where it will have enough space & sunlight.
 Create landscape benefits; avid problems, have enough drainage.
 Dig a hole bigger than the pot or root ball. Put the tree at same depth it grew previously.

 First roots should be just at ground level and if there is a graft scar, clearly visible.
 In clay, to prevent drowning, do not add different soil.
 Cultivate the first 6 inches of soil out ao around the hole.