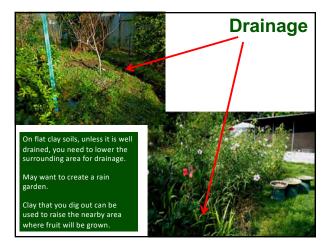

 First roots should be just at ground level and if there is a graft scar, clearly visible.
 In clay, to prevent drowning, do not add different soil.
 Cultivate the first 6 inches of soil out ao around the hole.