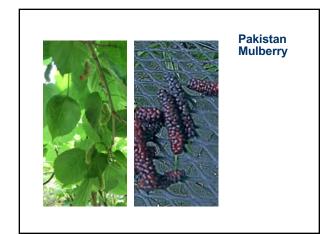

ading the Fruit: A • Awesome

There is much experience with these fruits in the Southeast Texas.

They are reliably productive, tasty, long-lived, and relatively easy to care for.

Apart from birds and mammals, they are mostly pest free.

8







Grading the Fruit: B • Better Than Most **Possibilities** B+: Apples, blueberries, calamondins, papayas (in warm zones), plums, pears. B: In warm zones: bananas, pummelos, Meyer lemons, loquats; everywhere: bunch grapes, watermelons, kumquats, blueberries, kiwis B-: Pecans (on small lots), Florida cranberry/roselle/Jamaica, peaches and nectarines, strawberries, pomegranates







There are Many Grade D Disappointing Fruit;

> Grade F Fruitless Ones, and

Plenty that We Haven't Evaluated Yet Grade I

15









Yummy Satsuma Juice!



























Fuzzy Kiwis























Gulf Beauty Plum
 Does better with Pollinator like Gulf Blaze or
 Gulf Ruby















| Issues to Consider                      |
|-----------------------------------------|
| Benefits                                |
| Best Fruits                             |
| Deciding what to Plant                  |
| Harvest times & Eventual Size           |
| Temperatures at your Location in Winter |
| Where to Plant the Tree                 |
| Planting the Tree                       |
| Maintenance                             |
| Pruning 117.5<br>27.5                   |





49



52





#### Does it need a lot of watering? Blueberries, bunch grapes, strawberries especially do.

Does it need a lot of pruning? Pears are the worst; grapes, kiwi