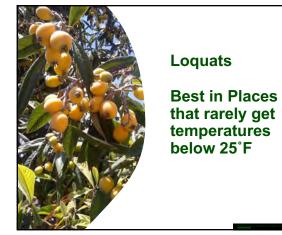

8

Grading the Fruit: B • Better Than Most **Possibilities** B+: Apples, blueberries, calamondins, papayas (in warm zones), plums, pears. B: In warm zones: bananas, pummelos, Meyer lemons, loquats; everywhere: bunch grapes, watermelons, kumquats, blueberries, kiwis B-: Pecans (on small lots), Florida cranberry/roselle/Jamaica, peaches and nectarines, strawberries, pomegranates