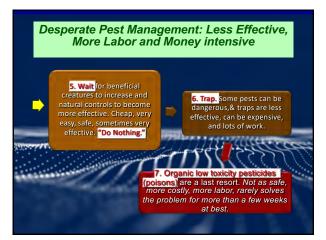

#### Does it need a lot of watering? Blueberries, bunch grapes, strawberries especially do.

Does it need a lot of pruning? Pears are the worst; grapes, kiwis, and peaches also do.

Does it need protection from cold or windy weather? All semi-tropicals and tropicals do, some like guava, limes, and papaya more than others

Or like cold? Most (but not all) apples need more cold weather than we often get. Forget gooseberries.

| Befo | re You Buy: What to Think About?                                                                                                                                              |
|------|-------------------------------------------------------------------------------------------------------------------------------------------------------------------------------|
|      | Will the tree get a big crop yearly? Tangerines,<br>oranges, grapefruits, blueberries, peaches, lemons,<br>plums, blackberries, persimmons, figs, grapes do.                  |
|      | Does it provide fruit at time of year when you won't<br>have much else? <i>Kumquats, mulberries, blackberries,</i><br>blueberries, calamondin, loquats fruit in early spring. |
| 2    | Great taste? Probably 100+ kinds of delicious fruit,<br>especially if you plant the best varieties. Peachesyum.                                                               |
| 2    | When can you expect the first significant production?<br>Melons—3 months; Strawberries 5 months;<br>Blackberries 15 months; most others 3-7 years.                            |
| 55   |                                                                                                                                                                               |