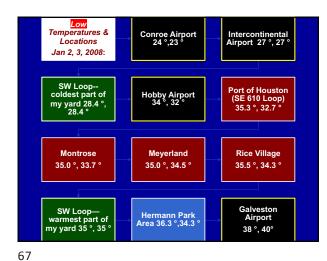

### Very Cold Nights

- On very cold nights, cities and built-up areas are warmer than surrounding rural areas.
- So too are Gulf Coast barrier islands like Galveston Island.
- Also, there may be 7° difference between the warmest part of a yard and the coldest part!
- For example...