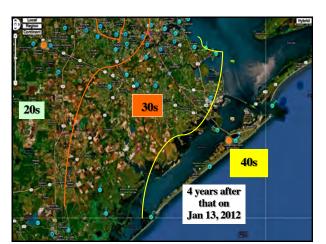

### Very Cold Nights

- On very cold nights, cities and built-up areas are warmer than surrounding rural areas.
- So too are Gulf Coast barrier islands like Galveston Island.
- Also, there may be 7° difference between the warmest part of a yard and the coldest part!
- For example...