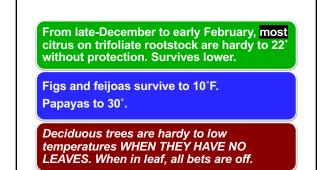

### Yearly Winter Weather Pressure oscillations like El Niño & the Arctic Oscillation cause some winters to have more chill or lower temperatures than others.

- Also, the polar jet stream may be weakening because of climate change.
- You need to know how often the chill or low temperature is above or below a certain number.
- For example, I may be willing to protect a tropical guava or papaya 1 night in 10 years when it goes below 28°, but not 9 years in 10.
- Therefore, get good variety recommendations for your area