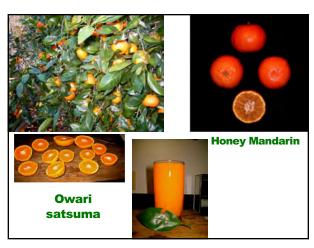

8

Grading the Fruit: B • Better Than Most **Possibilities** B+: Apples, blueberries, calamondins, papayas (in warm zones), plums, pears. B: In warm zones: bananas, pummelos, Meyer lemons, loquats; everywhere: bunch grapes, watermelons, kumquats, blueberries, kiwis B-: Pecans (on small lots), Florida cranberry/roselle/Jamaica, peaches and nectarines, strawberries, pomegranates