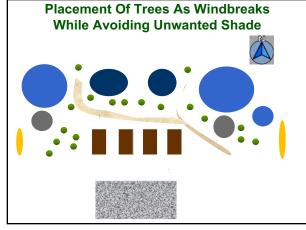

99                 | 1000-1199                                               |
| Harris                                                  | Med Center Area ??                                               | 10a-                                 | 30                                                             | 28                               | 23                            | 9b                             | 200-399                   | 400-599                                                   | 600-799                 | 800-999                                                 |

 Issues to Consider

 Benefits

 Deciding what to Plant

 Harvest times & Eventual Size

 Temperatures at your Location in Winter

 Where to Plant the Tree

 Planting the Tree

 Maintenance

 Pruning

 Best Fruits









 When to Plant the Tree

 Deciduous trees should be planted as soon as they are dormant Nov. to Feb. Earlier is better.

 Semi-tropicals should be kept in pots until all danger of frost passes.

 If temperatures forecasts are below 40°, bring these indoors over night.

 Put them outside when temperatures go back up.

 Plant semi-tropicals in mid-March.

80

 

 Site the plant where it will have enough space & sunlight.
 Create landscape benefits; avid problems, have enough drainage.
 Dig a hole bigger than the pot or root ball. Put the tree at same depth it grew previously.

 First roots should be just at ground level and if there is a graft scar, clearly visible.
 In clay, to prevent drowning, do not add different soil.
 Cultivate the first 6 inches of soil out ao around the hole.