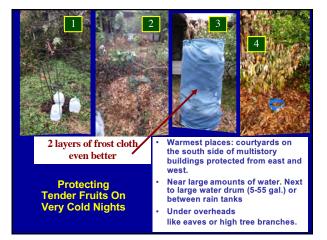

 If temperatures forecasts are below 40°, bring these indoors over night.

 Put them outside when temperatures go back up.

 Plant semi-tropicals in mid-March.

80

 Site the plant where it will have enough space & sunlight.
 Create landscape benefits; avid problems, have enough drainage.
 Dig a hole bigger than the pot or root ball. Put the tree at same depth it grew previously.