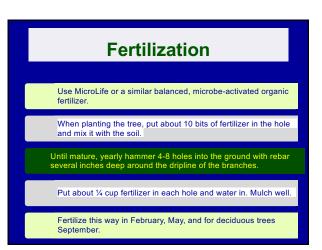

# Maintenance

- Put down mulch several inches thick.
- If you don't have the energy to remove lawn or weeds, mow and put down cardboard or 10 sheets of newspap before covering with mulch.
- Mulch out at least to the drip line (furthest branch).
- Don't mulch within 2 inches of the trunk.
- Protect from rampaging weed trimmers
- In hot weather, if it hasn't rained a lot, check young tre for moist soil (finger test under mulch) twice a week.