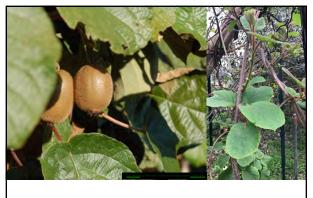

There are Many Grade D Disappointing Fruit;

> Grade F Fruitless Ones, and

Plenty that We Haven't Evaluated Yet Grade I

15

Yummy Satsuma Juice!

Fuzzy Kiwis

Gulf Beauty Plum
 Does better with Pollinator like Gulf Blaze or
 Gulf Ruby