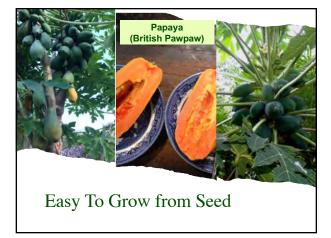

8

Grading the Fruit: B • Better Than Most **Possibilities** B+: Apples, blueberries, calamondins, papayas (in warm zones), plums, pears. B: In warm zones: bananas, pummelos, Meyer lemons, loquats; everywhere: bunch grapes, watermelons, kumquats, blueberries, kiwis B-: Pecans (on small lots), Florida cranberry/roselle/Jamaica, peaches and nectarines, strawberries, pomegranates

There are Many Grade D Disappointing Fruit;

> Grade F Fruitless Ones, and

Plenty that We Haven't Evaluated Yet Grade I

15

Yummy Satsuma Juice!

Fuzzy Kiwis

Gulf Beauty Plum
 Does better with Pollinator like Gulf Blaze or
 Gulf Ruby