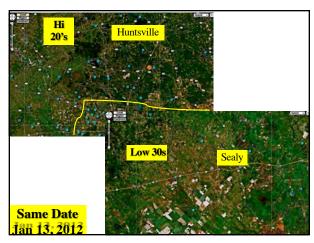

### Very Cold Nights

- On very cold nights, cities and built-up areas are warmer than surrounding rural areas.
- So too are Gulf Coast barrier islands like Galveston Island.
- Also, there may be 7° difference between the warmest part of a yard and the coldest part!
- For example...