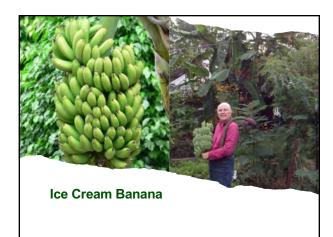

8

Grading the Fruit: B • Better Than Most **Possibilities** B+: Apples, blueberries, calamondins, papayas (in warm zones), plums, pears. B: In warm zones: bananas, pummelos, Meyer lemons, loquats; everywhere: bunch grapes, watermelons, kumquats, blueberries, kiwis B-: Pecans (on small lots), Florida cranberry/roselle/Jamaica, peaches and nectarines, strawberries, pomegranates