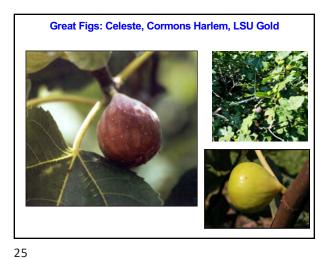

Grading the Fruit: A • Awesome

There is much experience with these fruits in the Southeast Texas.

They are reliably productive, tasty, long-lived, and relatively easy to care for.

Apart from birds and mammals, they are mostly pest free.

8







Grading the Fruit: B • Better Than Most **Possibilities** B+: Apples, blueberries, calamondins, papayas (in warm zones), plums, pears. B: In warm zones: bananas, pummelos, Meyer lemons, loquats; everywhere: bunch grapes, watermelons, kumquats, blueberries, kiwis B-: Pecans (on small lots), Florida cranberry/roselle/Jamaica, peaches and nectarines, strawberries, pomegranates







There are Many Grade D Disappointing Fruit;

> Grade F Fruitless Ones, and

Plenty that We Haven't Evaluated Yet Grade I

15









Yummy Satsuma Juice!



























Fuzzy Kiwis























Gulf Beauty Plum
 Does better with Pollinator like Gulf Blaze or
 Gulf Ruby















| Issues to Consider                      |
|-----------------------------------------|
| Benefits                                |
| Best Fruits                             |
| Deciding what to Plant                  |
| Harvest times & Eventual Size           |
| Temperatures at your Location in Winter |
| Where to Plant the Tree                 |
| Planting the Tree                       |
| Maintenance                             |
| Pruning 117.5<br>27.5                   |





49



52





#### Does it need a lot of watering? Blueberries, bunch grapes, strawberries especially do.

Does it need a lot of pruning? Pears are the worst; grapes, ki