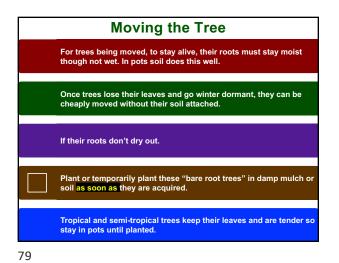

 Pruning

 Best Fruits

 When to Plant the Tree

 Deciduous trees should be planted as soon as they are dormant Nov. to Feb. Earlier is better.

 Semi-tropicals should be kept in pots until all danger of frost passes.

 If temperatures forecasts are below 40°, bring these indoors over night.

 Put them outside when temperatures go back up.

 Plant semi-tropicals in mid-March.

80

 Site the plant where it will have enough space & sunlight.
 Create landscape benefits; avid problems, have enough drainage.
 Dig a hole bigger than the pot or root ball. Put the tree at same depth it grew previously.