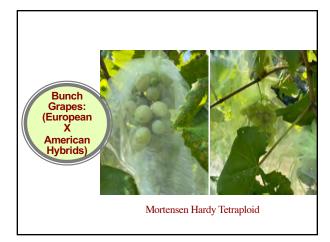

8

Grading the Fruit: B • Better Than Most **Possibilities** B+: Apples, blueberries, calamondins, papayas (in warm zones), plums, pears. B: In warm zones: bananas, pummelos, Meyer lemons, loquats; everywhere: bunch grapes, watermelons, kumquats, blueberries, kiwis B-: Pecans (on small lots), Florida cranberry/roselle/Jamaica, peaches and nectarines, strawberries, pomegranates