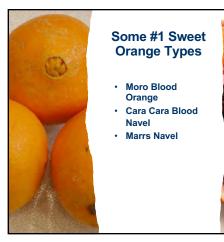

### Grading the Fruit: A • Awesome

There is much experience with these fruits in the Southeast Texas.

They are reliably productive, tasty, long-lived, and relatively easy to care for.

Apart from birds and mammals, they are mostly pest free.

8

Grading the Fruit: B • Better Than Most **Possibilities** B+: Apples, blueberries, calamondins, papayas (in warm zones), plums, pears. B: In warm zones: bananas, pummelos, Meyer lemons, loquats; everywhere: bunch grapes, watermelons, kumquats, blueberries, kiwis B-: Pecans (on small lots), Florida cranberry/roselle/Jamaica, peaches and nectarines, strawberries, pomegranates