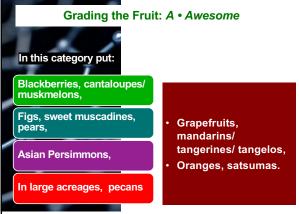

### Grading the Fruit: A • Awesome

There is much experience with these fruits in the Southeast Texas.

They are reliably productive, tasty, long-lived, and relatively easy to care for.

Apart from birds and mammals, they are mostly pest free.

8

Grading the Fruit: B • Better Than Most **Possibilities** B+: Apples, blueberries, calamondins, papayas (in warm zones), plums, pears. B: In warm zones: bananas, pummelos, Meyer lemons, loquats; everywhere: bunch grapes, watermelons, kumquats, blueberries, kiwis B-: Pecans (on small lots), Florida cranberry/roselle/Jamaica, peaches and nectarines, strawberries, pomegranates