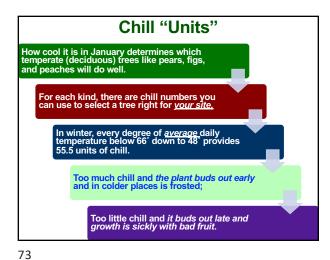

### Yearly Winter Weather Pressure oscillations like El Niño & the Arctic Oscillation cause some winters to have more chill or lower temperatures than others.

- Also, the polar jet stream may be weakening because of climate change.
- You need to know how often the chill or low temperature is above or below a certain number.
- For example, I may be willing to protect a tropical guava or papaya 1 night in 10 years when it goes below 28°, but not 9 years in 10.
- Therefore, get good variety recommendations for your area

### Very Cold Nights

- On very cold nights, cities and built-up areas are warmer than surrounding rural areas.
- So too are Gulf Coast barrier islands like Galveston Island.
- Also, there may be 7° difference between the warmest part of a yard and the coldest part!
- For example...