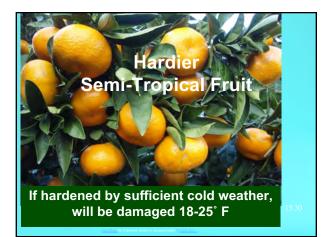

### Yearly Winter Weather Pressure oscillations like El Niño & the Arctic Oscillation cause some winters to have more chill or lower temperatures than others.

- Also, the polar jet stream may be weakening because of climate change.
- You need to know how often the chill or low temperature is above or below a certain number.
- For example, I may be willing to protect a tropical guava or papaya 1 night in 10 years when it goes below 28°, but not 9 years in 10.
- Therefore, get good variety recommendations for your area

### Very Cold Nights

- On very cold nights, cities and built-up areas are warmer than surrounding rural areas.
- So too are Gulf Coast barrier islands like Galveston Island.
- Also, there may be 7° difference between the warmest part of a yard and the coldest part!
- For example...