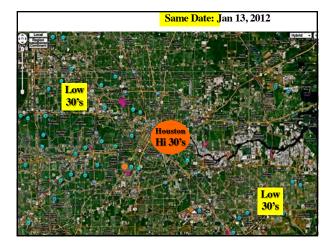

### Very Cold Nights

- On very cold nights, cities and built-up areas are warmer than surrounding rural areas.
- So too are Gulf Coast barrier islands like Galveston Island.
- Also, there may be 7° difference between the warmest part of a yard and the coldest part!
- For example...