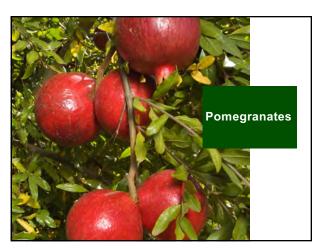

8

Grading the Fruit: B • Better Than Most **Possibilities** B+: Apples, blueberries, calamondins, papayas (in warm zones), plums, pears. B: In warm zones: bananas, pummelos, Meyer lemons, loquats; everywhere: bunch grapes, watermelons, kumquats, blueberries, kiwis B-: Pecans (on small lots), Florida cranberry/roselle/Jamaica, peaches and nectarines, strawberries, pomegranates